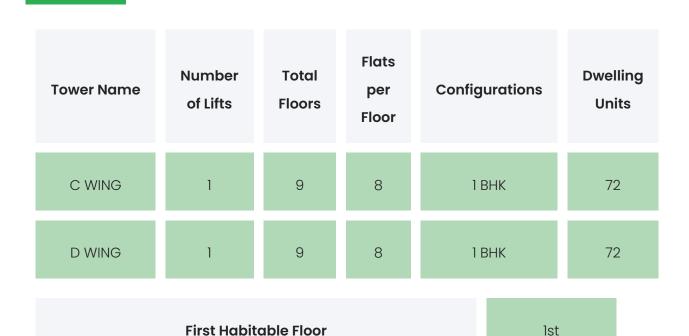

| NA        | NA               |

GOVINDA PARK

# PROJECT & AMENITIES

| Time Line                       | Size         | Typography |
|---------------------------------|--------------|------------|
| Completed on 31st October, 2020 | 5540.19 Sqmt | 1 BHK      |

#### **Project Amenities**

| Sports | Gymnasium |
|--------|-----------|
|--------|-----------|

| Leisure                | Pet Friendly                                                             |
|------------------------|--------------------------------------------------------------------------|
| Business & Hospitality | Clubhouse                                                                |
| Eco Friendly Features  | Waste Segregation,Rain Water Harvesting,Landscaped Gardens,Water Storage |

# **BUILDING LAYOUT**



#### Services & Safety

• **Security:** Society Office, Maintenance Staff, Security System / CCTV, Intercom Facility

Fire Safety: NASanitation: NA

• Vertical Transportation: NA

# FLAT INTERIORS

| Configuration | RERA Carpet Range |
|---------------|-------------------|
| 1 BHK         | 277 - 292 sqft    |
| 1 BHK         | 277 - 292 sqft    |

| Floor To Ceiling Height | NA |
|-------------------------|----|
| Views Available         | NA |

| Flooring                     | Vitrified Tiles,Anti Skid Tiles                   |
|------------------------------|---------------------------------------------------|
| Joinery, Fittings & Fixtures | Sanitary Fittings,Kitchen Platform                |
| Finishing                    | Laminated flush doors,Double glazed glass windows |
| HVAC